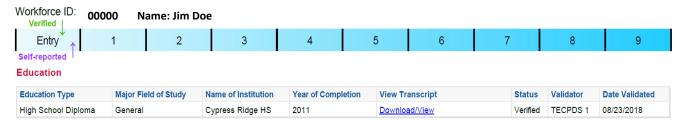

# Sample TWR Report-Practitioner



## **Education - Coursework**

| Course<br>Prefix | Course Title | # Credit<br>Hours | Core Competency Area | Name of<br>Institution | Early<br>Childhood<br>related? | Date<br>Issued | Upload<br>Certificate | Status | Validator | Date<br>Validated |
|------------------|--------------|-------------------|----------------------|------------------------|--------------------------------|----------------|-----------------------|--------|-----------|-------------------|
|                  |              | 0                 |                      |                        | NO                             |                |                       |        |           |                   |

## **Education - Credentials / Certifications**

| Credential / Certification Type | Credentialing Agency | D